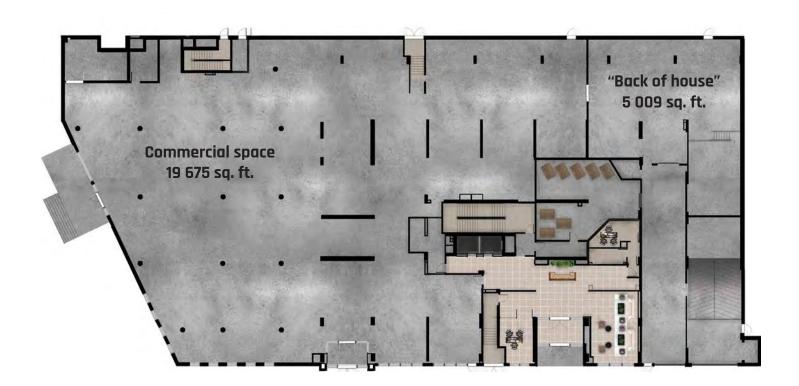

#### Why choose Baseline?

- Ideal location
- 3 towers (444 units)
- Potential for over 600 customer-residents plus 4,800 neighbourhood residents
- Commercial space (19,675 sq. ft.) plus an additional 5,009 sq. ft. of space for storage, offices, staff lounge or other
- 85 dedicated parking spaces (customers and employees)
- Create a business unique to your image
- Be the first occupant
- Benefit from the experience of Brigil, a company founded in 1985 with a solid track record in managing projects