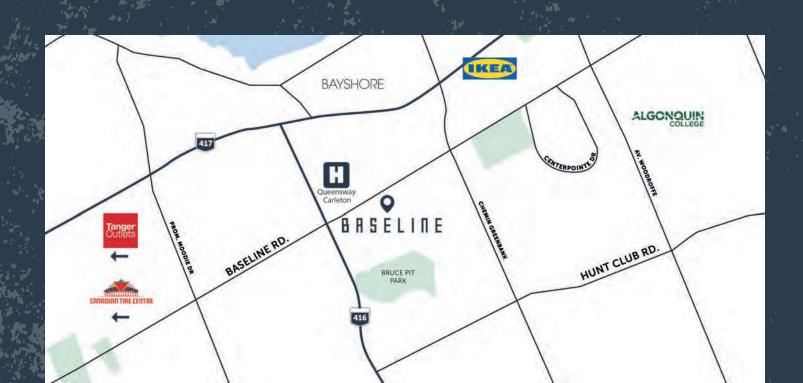

## Qualicum is a vibrant, thriving and growing district!

- Centrally located near Ottawa, Kanata, Bells Corners and Nepean.
- Served by a robust public transit system, including a stop directly across the street
- On-ramps to Highways 416 and 417 located minutes away
- Close to major employment hubs such as Queensway Carleton Hospital, Department of National Defence, Kanata North (Canada's largest high-tech business park), Algonquin College, Ottawa-Carleton District School Board, Postmedia and the Ottawa Citizen