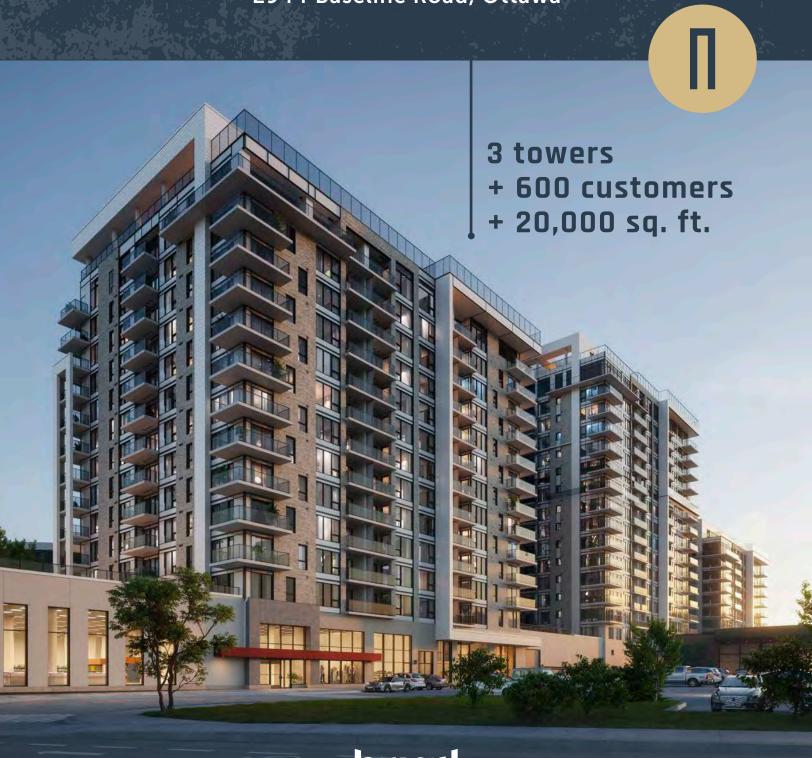

#### Why choose Baseline?

- Ideal location
- 3 towers (444 units)
- Potential for over 600 customer-residents plus 4,800 neighbourhood residents
- Commercial space (19,675 sq. ft.) plus an additional 5,009 sq. ft. of space for storage, offices, staff lounge or other
- 85 dedicated parking spaces (customers and employees)
- Create a business unique to your image
- Be the first occupant
- Benefit from the experience of Brigil, a company founded in 1985 with a solid track record in managing projects