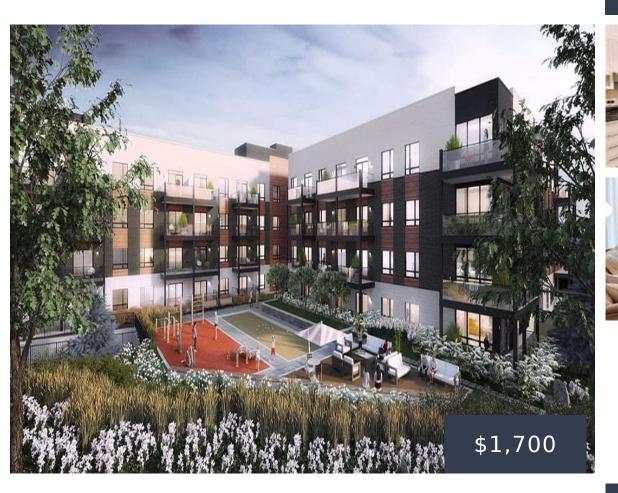

#### 140 Prestige Cir, Orléans, ON K4A 0Y1, Canada

Welcome to Petrie's Landing II. Nestled between the city and nature, Petrie's Landing II provides the peace and enchantment of the majestic Ottawa River and green spaces. This flagship project makes the most of its exceptional location to offer an unmatched quality of life, both indoors and out. Take advantage of the nearby natural attractions [...]

## 1 chambre

| Bedroom: 1                                   | Bathroom: 1                       |
|----------------------------------------------|-----------------------------------|
| Prix: For rent starting from \$1 700 /month* | Availability: Book an appointment |